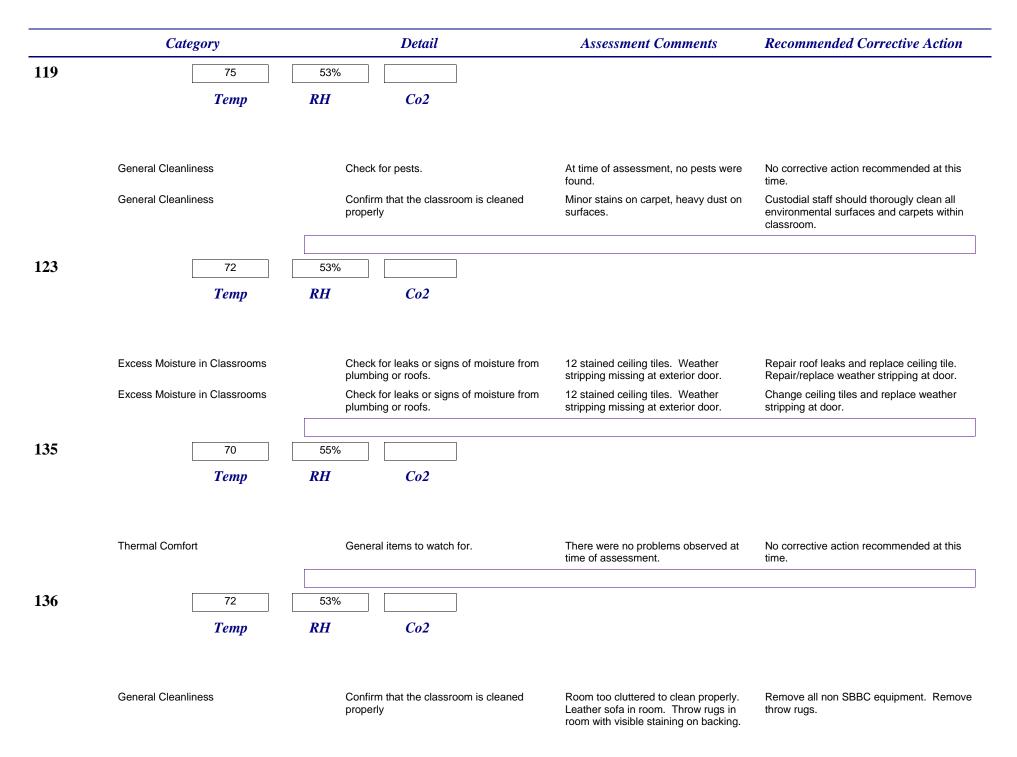

|     | Category                            | Detail                                          | Assessment Comments                                                                      | <b>Recommended Corrective Action</b>                                                                 |
|-----|-------------------------------------|-------------------------------------------------|------------------------------------------------------------------------------------------|------------------------------------------------------------------------------------------------------|
|     | General Cleanliness                 |                                                 | Flooring dirty and stained. Surfaces dusty.                                              | Custodial staff should thorougly clean all<br>environmental surfaces and floors within<br>classroom. |
|     | Thermal Comfort                     | Humidity level.                                 | Temperature was within acceptable range at time of assessment.                           | No corrective action recommended at this time.                                                       |
|     | Thermal Comfort                     | General items to watch for.                     | 1 stained ceiling tile fixture with water stained lens.                                  | Repair roof leaks and stained ceiling tile.                                                          |
| 216 | 73<br>Temp                          | 54% Co2                                         |                                                                                          |                                                                                                      |
|     | General Cleanliness                 | Check for pests.                                | Honey, cookies, candy, crackers found in room.                                           | Remove all food from room.                                                                           |
|     | Thermal Comfort                     | General items to watch for.                     | Temperature was within acceptable range at time of assessment.                           | No corrective action recommended at this time.                                                       |
| 218 | 73<br>Temp                          | 54% Co2                                         |                                                                                          |                                                                                                      |
|     | General Cleanliness                 |                                                 | Standing water on sink counter.                                                          | Clean spills promptly.                                                                               |
|     | General Cleanliness Thermal Comfort | Check for pests.<br>General items to watch for. | Cookies under sink.<br>Temperature was within acceptable<br>range at time of assessment. | Remove food from room.<br>No corrective action recommended at this<br>time.                          |
| 21  | 73<br>Temp                          | 53%       RH       Co2                          |                                                                                          |                                                                                                      |
|     | General Cleanliness                 | Check for pests.                                | No pests found at time of assessment.                                                    | No corrective action recommended at this time.                                                       |

|     | Category            | Detail                                            | Assessment Comments                                            | Recommended Corrective Action                                                                            |
|-----|---------------------|---------------------------------------------------|----------------------------------------------------------------|----------------------------------------------------------------------------------------------------------|
|     | Thermal Comfort     | General items to watch for.                       | Temperature was within acceptable range at time of assessment. |                                                                                                          |
|     | Ventilation         | Determine how your classroom is<br>ventilated.    | 1 return, 1 supply.                                            | No corrective action recommended at this time.                                                           |
|     | Ventilation         |                                                   |                                                                | Repair/Replace water damaged walls.                                                                      |
|     |                     | Classroom is too cold. Children complain at times | and have difficulty concentrating due to the                   | discomfort.                                                                                              |
| 226 | 74                  | 50%                                               |                                                                |                                                                                                          |
|     | Temp                | RH Co2                                            |                                                                |                                                                                                          |
|     |                     |                                                   |                                                                |                                                                                                          |
|     | General Cleanliness | Check for pests.                                  | Sugar, cookies, crackers in cabinet.                           | Remove food from rooms.                                                                                  |
|     | General Cleanliness | Confirm that the classroom is cleaned properly    | Floor tile stained and dirty. Surfaces dusty.                  | Custodial staff should thorougly clean all<br>environmental surfaces and floor tile withir<br>classroom. |
|     | Thermal Comfort     | General items to watch for.                       | Temperature was within acceptable range at time of assessment. | No corrective action recommended at this time.                                                           |
| 228 | 73                  | 49%                                               |                                                                |                                                                                                          |
|     | Temp                | RH Co2                                            |                                                                |                                                                                                          |
|     | General Cleanliness | Check for pests.                                  | No pests found at time of assessment.                          | No corrective action recommended at this time.                                                           |
|     | General Cleanliness | Confirm that the classroom is cleaned properly    | Floor tile dirty, stained. Surfaces dusty.                     | Custodial staff should thorougly clean all environmental surfaces and floor tile withir classroom.       |
|     | General Cleanliness | Clean spills promptly.                            | Floors stained.                                                | Properly clean flooring.                                                                                 |
|     | Thermal Comfort     | General items to watch for.                       | Temperature was within acceptable                              | No corrective action recommended at this                                                                 |