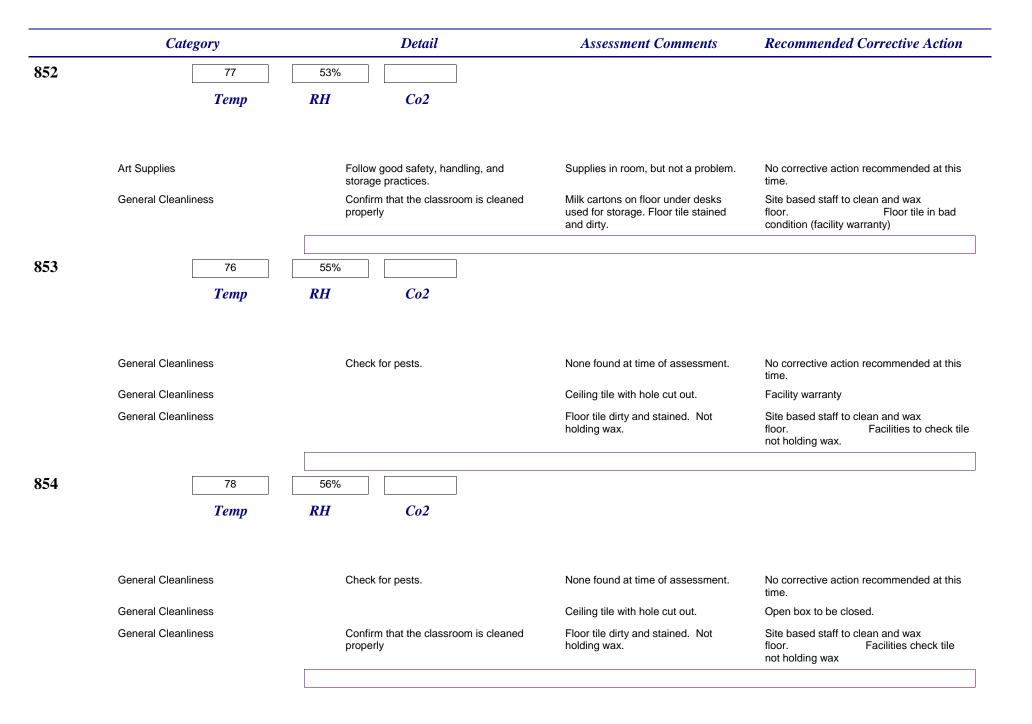

Friday, August 19, 2005

|      | Category            |             | Detail                                     | Assessment Comments                                                      | <b>Recommended Corrective Action</b>                                                       |
|------|---------------------|-------------|--------------------------------------------|--------------------------------------------------------------------------|--------------------------------------------------------------------------------------------|
| M851 | 76                  | 57%         |                                            |                                                                          |                                                                                            |
|      | Temp                | RH          | Co2                                        |                                                                          |                                                                                            |
| G    | ieneral Cleanliness |             |                                            | Hole in ceiling tile cut for smoke detector, not installed in that tile. | Replace ceiling tile.                                                                      |
| G    | ieneral Cleanliness | Con<br>prop | firm that the classroom is cleaned<br>erly | Floor tile stained and dirty. Damaged and chipped.                       | Site based staff to clean and wax<br>floor. Facilities to<br>repair/replace damaged floor. |