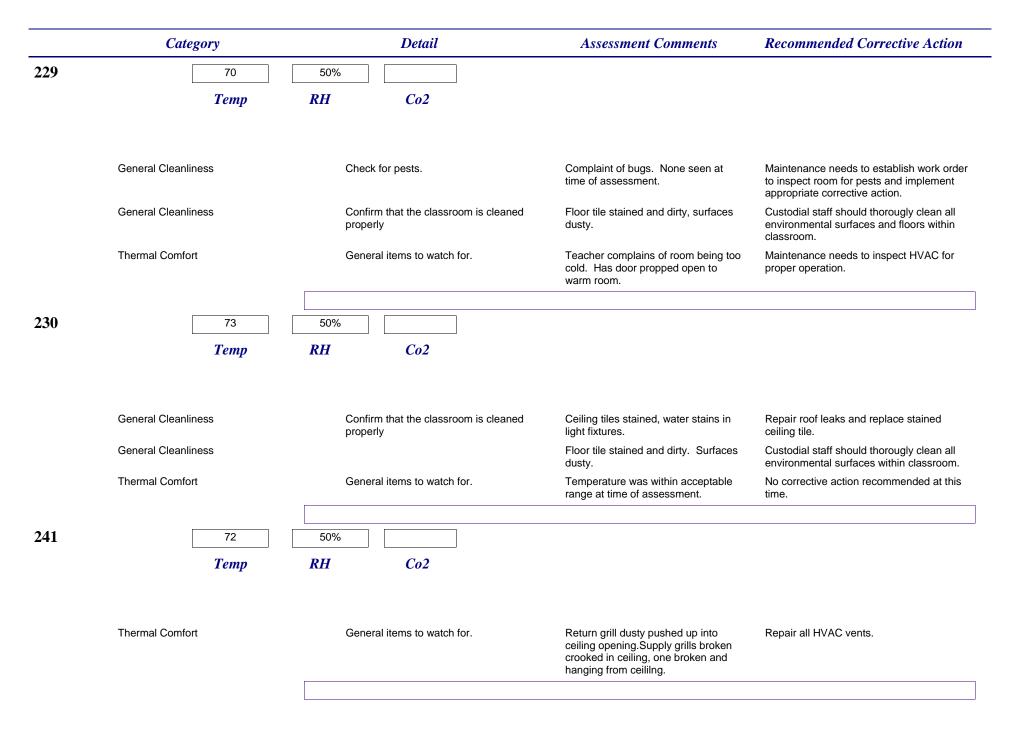

|     | Category            | Detail                                            | Assessment Comments                                            | Recommended Corrective Action                                                                            |
|-----|---------------------|---------------------------------------------------|----------------------------------------------------------------|----------------------------------------------------------------------------------------------------------|
|     | Thermal Comfort     | General items to watch for.                       | Temperature was within acceptable range at time of assessment. |                                                                                                          |
|     | Ventilation         | Determine how your classroom is<br>ventilated.    | 1 return, 1 supply.                                            | No corrective action recommended at this time.                                                           |
|     | Ventilation         |                                                   |                                                                | Repair/Replace water damaged walls.                                                                      |
|     |                     | Classroom is too cold. Children complain at times | and have difficulty concentrating due to the                   | discomfort.                                                                                              |
| 226 | 74                  | 50%                                               |                                                                |                                                                                                          |
|     | Temp                | RH Co2                                            |                                                                |                                                                                                          |
|     |                     |                                                   |                                                                |                                                                                                          |
|     | General Cleanliness | Check for pests.                                  | Sugar, cookies, crackers in cabinet.                           | Remove food from rooms.                                                                                  |
|     | General Cleanliness | Confirm that the classroom is cleaned properly    | Floor tile stained and dirty. Surfaces dusty.                  | Custodial staff should thorougly clean all<br>environmental surfaces and floor tile withir<br>classroom. |
|     | Thermal Comfort     | General items to watch for.                       | Temperature was within acceptable range at time of assessment. | No corrective action recommended at this time.                                                           |
| 228 | 73                  | 49%                                               |                                                                |                                                                                                          |
|     | Temp                | RH Co2                                            |                                                                |                                                                                                          |
|     | General Cleanliness | Check for pests.                                  | No pests found at time of assessment.                          | No corrective action recommended at this time.                                                           |
|     | General Cleanliness | Confirm that the classroom is cleaned properly    | Floor tile dirty, stained. Surfaces dusty.                     | Custodial staff should thorougly clean all environmental surfaces and floor tile withir classroom.       |
|     | General Cleanliness | Clean spills promptly.                            | Floors stained.                                                | Properly clean flooring.                                                                                 |
|     | Thermal Comfort     | General items to watch for.                       | Temperature was within acceptable                              | No corrective action recommended at this                                                                 |

|     | Category                     | Detail                                                                                                                                                            | Assessment Comments                                                           | <b>Recommended Corrective Action</b>                                                                                  |  |  |
|-----|------------------------------|-------------------------------------------------------------------------------------------------------------------------------------------------------------------|-------------------------------------------------------------------------------|-----------------------------------------------------------------------------------------------------------------------|--|--|
| 242 | 72                           | 51%                                                                                                                                                               |                                                                               |                                                                                                                       |  |  |
|     | Тетр                         | RH Co2                                                                                                                                                            |                                                                               |                                                                                                                       |  |  |
|     | Drain Traps in the Classroom | Drain traps, if present, can become a<br>problem when the water in the drain trap<br>evaporates due to infrequent use,<br>allowing sewer gases to enter the room. | Trap wet, no problem found.                                                   | No corrective action recommended at this time.                                                                        |  |  |
|     | General Cleanliness          | Check for pests.                                                                                                                                                  | Insects in light fixtures.                                                    | Maintenance needs to establish work orde<br>to inspect room for pests and implement<br>appropriate corrective action. |  |  |
|     | General Cleanliness          | Clean spills promptly.                                                                                                                                            | Standing water on counter by sink.                                            | Clean spills promptly.                                                                                                |  |  |
|     | General Cleanliness          | Confirm that the classroom is cleaned<br>properly                                                                                                                 | Floor tile stained and dirty. Surfaces dusty.                                 | Properly clean flooring and surfaces.                                                                                 |  |  |
|     | Thermal Comfort              | General items to watch for.                                                                                                                                       | Temperature was within acceptable range at time of assessment.                | No corrective action recommended at this time.                                                                        |  |  |
|     |                              | When accidents occur within the classroom (bathroom), who is responsible and how long do we wait before we call up front again?                                   |                                                                               |                                                                                                                       |  |  |
| 243 | 72                           | 50%                                                                                                                                                               |                                                                               |                                                                                                                       |  |  |
|     | Temp                         | RH Co2                                                                                                                                                            |                                                                               |                                                                                                                       |  |  |
|     | Exterior Inspection          | General considerations for roof.                                                                                                                                  | Ceiling tiles stained. Multiple stained tiles throughout school.              | Check roof for leaks.                                                                                                 |  |  |
|     | General Cleanliness          | Check for pests.                                                                                                                                                  | Various areas have signs of insects.                                          | Site based staff is to remove all food from<br>classrooms. Maintenance is to treat<br>buildings.                      |  |  |
|     | General Cleanliness          | Confirm that the classroom is cleaned properly                                                                                                                    | Floor tile stained and dirty. Surfaces dusty.                                 | Custodial staff should thorougly clean all<br>environmental surfaces and floors within<br>classroom.                  |  |  |
|     | Interior Inspection          | General considerations for classrooms and other areas.                                                                                                            | Entire facility return grills dusty.<br>Ceiling tiles at supply grills dusty. | Clean all HVAC grills.                                                                                                |  |  |
|     | Thermal Comfort              | Humidity level.                                                                                                                                                   | Temperature was within acceptable range at time of assessment.                | No corrective action recommended at this time.                                                                        |  |  |
|     |                              |                                                                                                                                                                   | · · · · · g · · · · · · · · · · · · · ·                                       |                                                                                                                       |  |  |