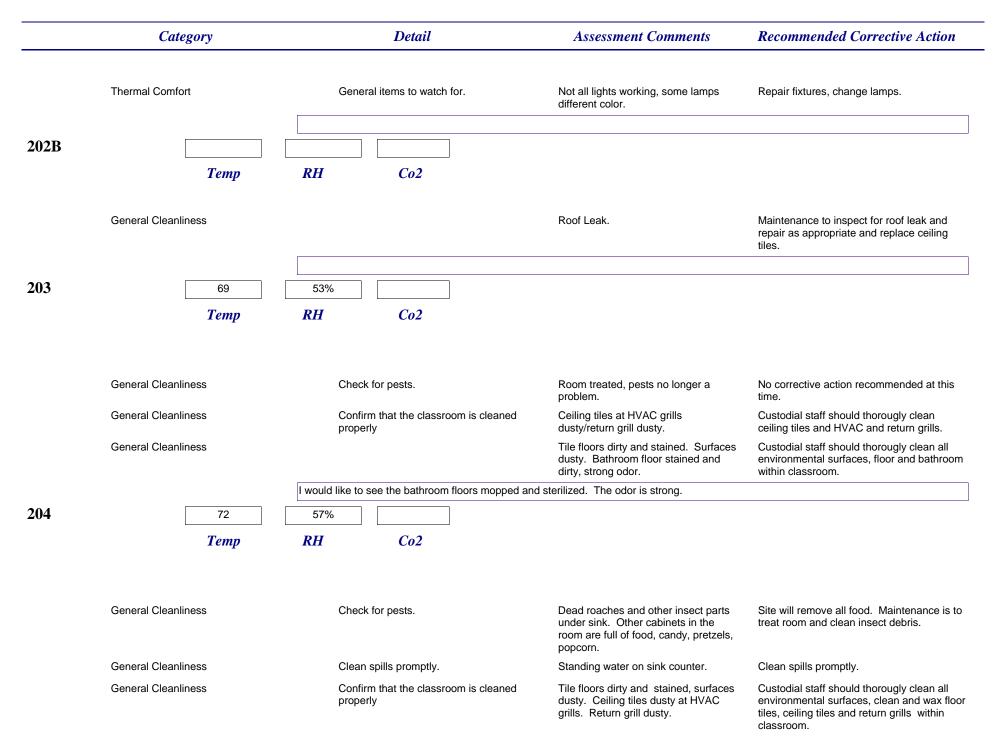

|     | Category                     | Detail                                                                                                                                                            | Assessment Comments                                                           | <b>Recommended Corrective Action</b>                                                                                  |  |  |
|-----|------------------------------|-------------------------------------------------------------------------------------------------------------------------------------------------------------------|-------------------------------------------------------------------------------|-----------------------------------------------------------------------------------------------------------------------|--|--|
| 242 | 72                           | 51%                                                                                                                                                               |                                                                               |                                                                                                                       |  |  |
|     | Тетр                         | RH Co2                                                                                                                                                            |                                                                               |                                                                                                                       |  |  |
|     | Drain Traps in the Classroom | Drain traps, if present, can become a<br>problem when the water in the drain trap<br>evaporates due to infrequent use,<br>allowing sewer gases to enter the room. | Trap wet, no problem found.                                                   | No corrective action recommended at this time.                                                                        |  |  |
|     | General Cleanliness          | Check for pests.                                                                                                                                                  | Insects in light fixtures.                                                    | Maintenance needs to establish work orde<br>to inspect room for pests and implement<br>appropriate corrective action. |  |  |
|     | General Cleanliness          | Clean spills promptly.                                                                                                                                            | Standing water on counter by sink.                                            | Clean spills promptly.                                                                                                |  |  |
|     | General Cleanliness          | Confirm that the classroom is cleaned<br>properly                                                                                                                 | Floor tile stained and dirty. Surfaces dusty.                                 | Properly clean flooring and surfaces.                                                                                 |  |  |
|     | Thermal Comfort              | General items to watch for.                                                                                                                                       | Temperature was within acceptable range at time of assessment.                | No corrective action recommended at this time.                                                                        |  |  |
|     |                              | When accidents occur within the classroom (bathroom), who is responsible and how long do we wait before we call up front again?                                   |                                                                               |                                                                                                                       |  |  |
| 243 | 72                           | 50%                                                                                                                                                               |                                                                               |                                                                                                                       |  |  |
|     | Temp                         | RH Co2                                                                                                                                                            |                                                                               |                                                                                                                       |  |  |
|     | Exterior Inspection          | General considerations for roof.                                                                                                                                  | Ceiling tiles stained. Multiple stained tiles throughout school.              | Check roof for leaks.                                                                                                 |  |  |
|     | General Cleanliness          | Check for pests.                                                                                                                                                  | Various areas have signs of insects.                                          | Site based staff is to remove all food from<br>classrooms. Maintenance is to treat<br>buildings.                      |  |  |
|     | General Cleanliness          | Confirm that the classroom is cleaned properly                                                                                                                    | Floor tile stained and dirty. Surfaces dusty.                                 | Custodial staff should thorougly clean all<br>environmental surfaces and floors within<br>classroom.                  |  |  |
|     | Interior Inspection          | General considerations for classrooms and other areas.                                                                                                            | Entire facility return grills dusty.<br>Ceiling tiles at supply grills dusty. | Clean all HVAC grills.                                                                                                |  |  |
|     | Thermal Comfort              | Humidity level.                                                                                                                                                   | Temperature was within acceptable range at time of assessment.                | No corrective action recommended at this time.                                                                        |  |  |
|     |                              |                                                                                                                                                                   | · · · · · g · · · · · · · · · · · · · ·                                       |                                                                                                                       |  |  |