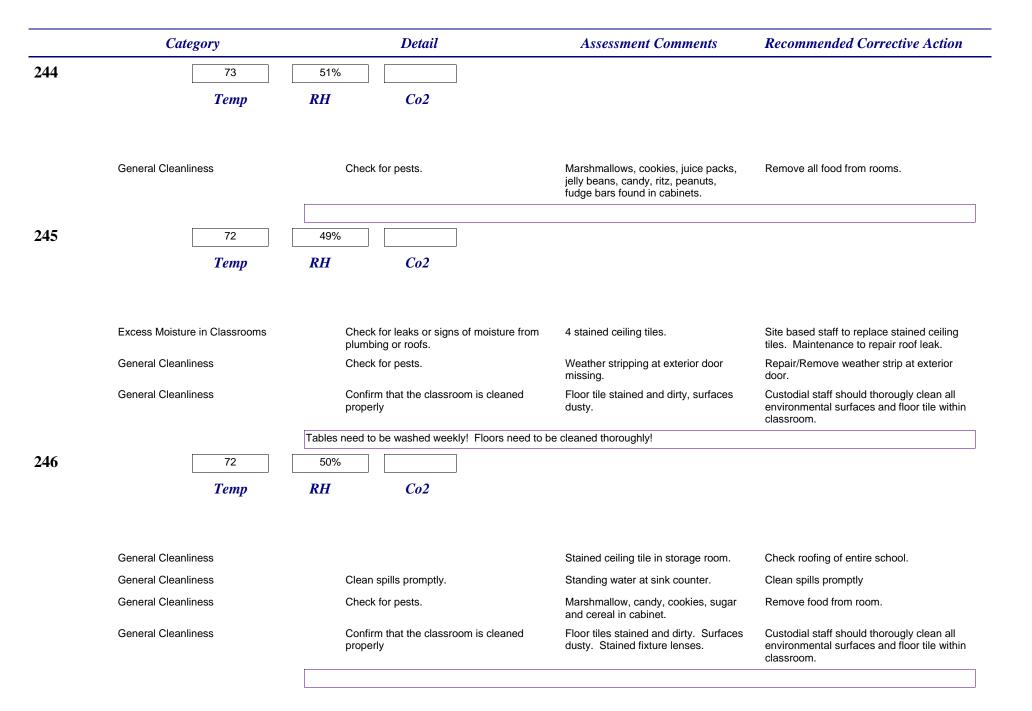

|     | Category                     | Detail                                                                                                                                                            | Assessment Comments                                                           | <b>Recommended Corrective Action</b>                                                                                  |  |  |
|-----|------------------------------|-------------------------------------------------------------------------------------------------------------------------------------------------------------------|-------------------------------------------------------------------------------|-----------------------------------------------------------------------------------------------------------------------|--|--|
| 242 | 72                           | 51%                                                                                                                                                               |                                                                               |                                                                                                                       |  |  |
|     | Тетр                         | RH Co2                                                                                                                                                            |                                                                               |                                                                                                                       |  |  |
|     | Drain Traps in the Classroom | Drain traps, if present, can become a<br>problem when the water in the drain trap<br>evaporates due to infrequent use,<br>allowing sewer gases to enter the room. | Trap wet, no problem found.                                                   | No corrective action recommended at this time.                                                                        |  |  |
|     | General Cleanliness          | Check for pests.                                                                                                                                                  | Insects in light fixtures.                                                    | Maintenance needs to establish work orde<br>to inspect room for pests and implement<br>appropriate corrective action. |  |  |
|     | General Cleanliness          | Clean spills promptly.                                                                                                                                            | Standing water on counter by sink.                                            | Clean spills promptly.                                                                                                |  |  |
|     | General Cleanliness          | Confirm that the classroom is cleaned<br>properly                                                                                                                 | Floor tile stained and dirty. Surfaces dusty.                                 | Properly clean flooring and surfaces.                                                                                 |  |  |
|     | Thermal Comfort              | General items to watch for.                                                                                                                                       | Temperature was within acceptable range at time of assessment.                | No corrective action recommended at this time.                                                                        |  |  |
|     |                              | When accidents occur within the classroom (bathroom), who is responsible and how long do we wait before we call up front again?                                   |                                                                               |                                                                                                                       |  |  |
| 243 | 72                           | 50%                                                                                                                                                               |                                                                               |                                                                                                                       |  |  |
|     | Temp                         | RH Co2                                                                                                                                                            |                                                                               |                                                                                                                       |  |  |
|     | Exterior Inspection          | General considerations for roof.                                                                                                                                  | Ceiling tiles stained. Multiple stained tiles throughout school.              | Check roof for leaks.                                                                                                 |  |  |
|     | General Cleanliness          | Check for pests.                                                                                                                                                  | Various areas have signs of insects.                                          | Site based staff is to remove all food from<br>classrooms. Maintenance is to treat<br>buildings.                      |  |  |
|     | General Cleanliness          | Confirm that the classroom is cleaned properly                                                                                                                    | Floor tile stained and dirty. Surfaces dusty.                                 | Custodial staff should thorougly clean all<br>environmental surfaces and floors within<br>classroom.                  |  |  |
|     | Interior Inspection          | General considerations for classrooms and other areas.                                                                                                            | Entire facility return grills dusty.<br>Ceiling tiles at supply grills dusty. | Clean all HVAC grills.                                                                                                |  |  |
|     | Thermal Comfort              | Humidity level.                                                                                                                                                   | Temperature was within acceptable range at time of assessment.                | No corrective action recommended at this time.                                                                        |  |  |
|     |                              |                                                                                                                                                                   | · · · · · g · · · · · · · · · · · · · ·                                       |                                                                                                                       |  |  |