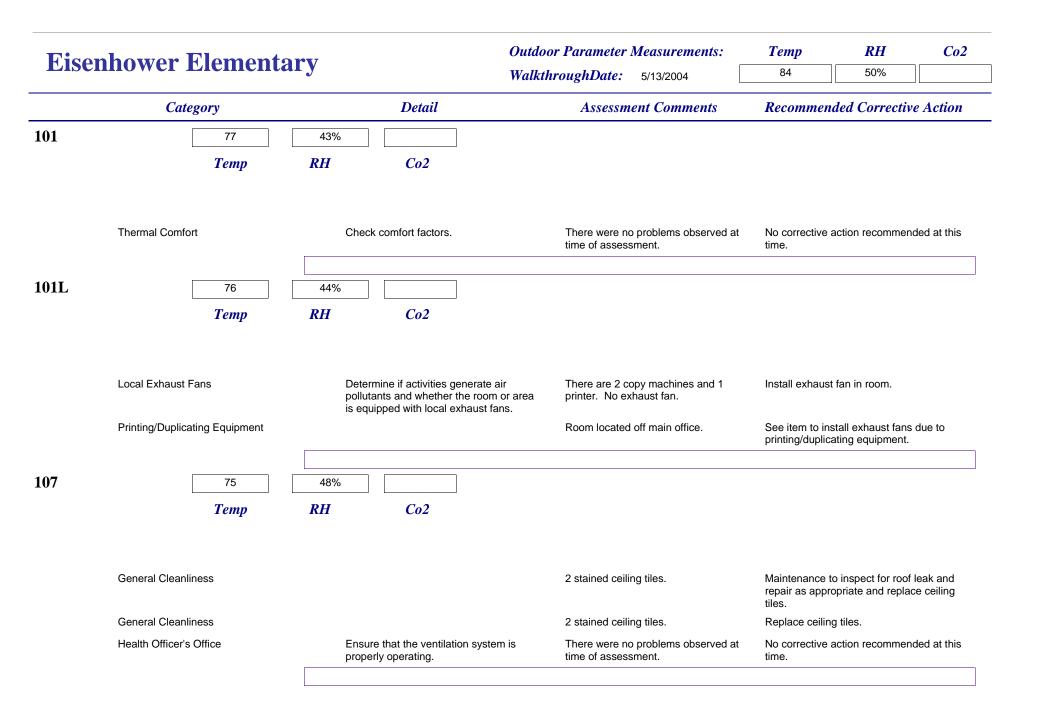

| Category                            |                                    | Detail                      | Assessment Comments                                                                                                                                 | <b>Recommended Corrective Action</b>                                                                         |
|-------------------------------------|------------------------------------|-----------------------------|-----------------------------------------------------------------------------------------------------------------------------------------------------|--------------------------------------------------------------------------------------------------------------|
| 213                                 | 72<br>Temp                         | 52% Co2                     |                                                                                                                                                     |                                                                                                              |
|                                     | General Cleanliness                |                             | 2 stained ceiling tiles.                                                                                                                            | Maintenance to inspect for roof leak and repair as appropriate and replace ceiling tiles.                    |
|                                     | General Cleanliness                | Check for pests.            | Food found in classroom                                                                                                                             | Remove food and candy.                                                                                       |
| General Cleanliness Thermal Comfort |                                    |                             | Tile floors dirty and stained. Surfaces very dusty.                                                                                                 | Properly clean flooring and surfaces.<br>Replace stained ceiling tile.                                       |
|                                     |                                    | General items to watch for. | No problem with comfort any longer.                                                                                                                 | No corrective action recommended at this time.                                                               |
|                                     | <i>Temp</i><br>General Cleanliness | RH Co2                      | There were no problems observed at                                                                                                                  | No corrective action recommended at this                                                                     |
|                                     | General Cleanliness                |                             | time of assessment.<br>Floors stained and dirty, surfaces<br>dusty. Cluttered classroom.                                                            | time.<br>Custodial staff should thorougly clean all<br>environmental surfaces and floor within<br>classroom. |
|                                     | Thermal Comfort                    | General items to watch for. | The humidity was 52% at the time of assessment. The desired humidity level is below 60%. Temperature was in acceptable range at time of assessment. | No corrective action recommended at this time.                                                               |
| 215                                 | 71                                 | 51%                         |                                                                                                                                                     |                                                                                                              |
|                                     | Temp                               | RH Co2                      |                                                                                                                                                     |                                                                                                              |
| General Cleanliness                 |                                    |                             |                                                                                                                                                     |                                                                                                              |

|     | Category                            | Detail                                          | Assessment Comments                                                                      | <b>Recommended Corrective Action</b>                                                                 |
|-----|-------------------------------------|-------------------------------------------------|------------------------------------------------------------------------------------------|------------------------------------------------------------------------------------------------------|
|     | General Cleanliness                 |                                                 | Flooring dirty and stained. Surfaces dusty.                                              | Custodial staff should thorougly clean all<br>environmental surfaces and floors within<br>classroom. |
|     | Thermal Comfort                     | Humidity level.                                 | Temperature was within acceptable range at time of assessment.                           | No corrective action recommended at this time.                                                       |
|     | Thermal Comfort                     | General items to watch for.                     | 1 stained ceiling tile fixture with water stained lens.                                  | Repair roof leaks and stained ceiling tile.                                                          |
| 216 | 73<br>Temp                          | 54% Co2                                         |                                                                                          |                                                                                                      |
|     | General Cleanliness                 | Check for pests.                                | Honey, cookies, candy, crackers found in room.                                           | Remove all food from room.                                                                           |
|     | Thermal Comfort                     | General items to watch for.                     | Temperature was within acceptable range at time of assessment.                           | No corrective action recommended at this time.                                                       |
| 218 | 73<br>Temp                          | 54% Co2                                         |                                                                                          |                                                                                                      |
|     | General Cleanliness                 |                                                 | Standing water on sink counter.                                                          | Clean spills promptly.                                                                               |
|     | General Cleanliness Thermal Comfort | Check for pests.<br>General items to watch for. | Cookies under sink.<br>Temperature was within acceptable<br>range at time of assessment. | Remove food from room.<br>No corrective action recommended at this<br>time.                          |
| 21  | 73<br>Temp                          | 53%       RH       Co2                          |                                                                                          |                                                                                                      |
|     | General Cleanliness                 | Check for pests.                                | No pests found at time of assessment.                                                    | No corrective action recommended at this time.                                                       |