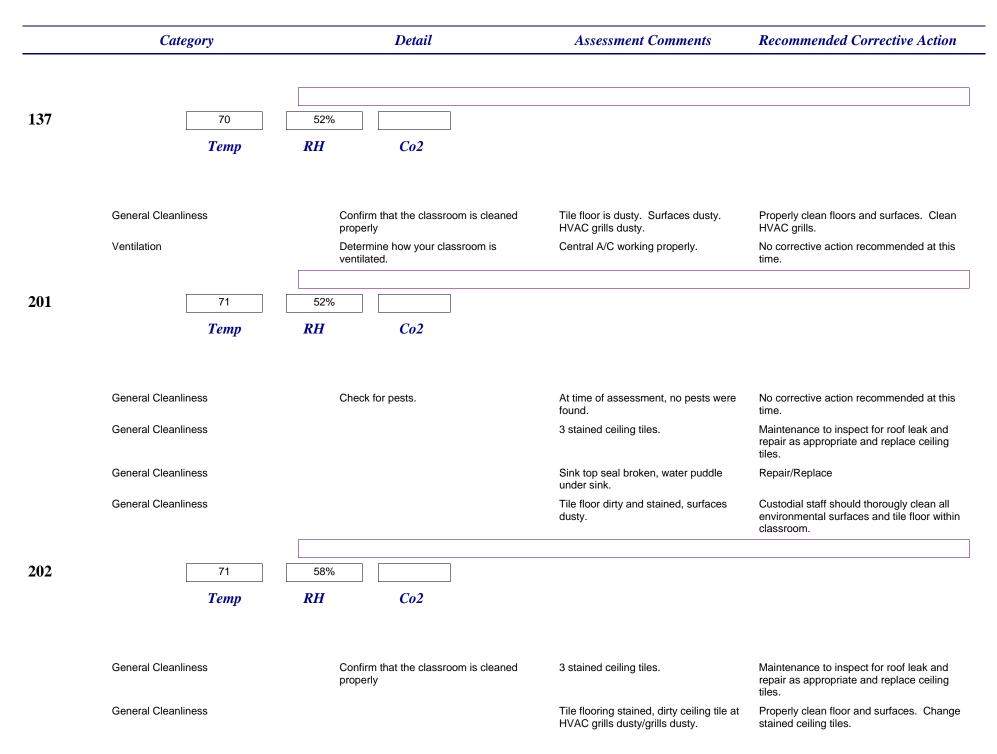

|     | Category            | Detail                                            | Assessment Comments                                            | Recommended Corrective Action                                                                            |
|-----|---------------------|---------------------------------------------------|----------------------------------------------------------------|----------------------------------------------------------------------------------------------------------|
|     | Thermal Comfort     | General items to watch for.                       | Temperature was within acceptable range at time of assessment. |                                                                                                          |
|     | Ventilation         | Determine how your classroom is<br>ventilated.    | 1 return, 1 supply.                                            | No corrective action recommended at this time.                                                           |
|     | Ventilation         |                                                   |                                                                | Repair/Replace water damaged walls.                                                                      |
|     |                     | Classroom is too cold. Children complain at times | and have difficulty concentrating due to the                   | discomfort.                                                                                              |
| 226 | 74                  | 50%                                               |                                                                |                                                                                                          |
|     | Temp                | RH Co2                                            |                                                                |                                                                                                          |
|     |                     |                                                   |                                                                |                                                                                                          |
|     | General Cleanliness | Check for pests.                                  | Sugar, cookies, crackers in cabinet.                           | Remove food from rooms.                                                                                  |
|     | General Cleanliness | Confirm that the classroom is cleaned properly    | Floor tile stained and dirty. Surfaces dusty.                  | Custodial staff should thorougly clean all<br>environmental surfaces and floor tile withir<br>classroom. |
|     | Thermal Comfort     | General items to watch for.                       | Temperature was within acceptable range at time of assessment. | No corrective action recommended at this time.                                                           |
| 228 | 73                  | 49%                                               |                                                                |                                                                                                          |
|     | Temp                | RH Co2                                            |                                                                |                                                                                                          |
|     | General Cleanliness | Check for pests.                                  | No pests found at time of assessment.                          | No corrective action recommended at this time.                                                           |
|     | General Cleanliness | Confirm that the classroom is cleaned properly    | Floor tile dirty, stained. Surfaces dusty.                     | Custodial staff should thorougly clean all environmental surfaces and floor tile withir classroom.       |
|     | General Cleanliness | Clean spills promptly.                            | Floors stained.                                                | Properly clean flooring.                                                                                 |
|     | Thermal Comfort     | General items to watch for.                       | Temperature was within acceptable                              | No corrective action recommended at this                                                                 |

|     | Category                     | Detail                                                                                                                                                            | Assessment Comments                                                           | <b>Recommended Corrective Action</b>                                                                                  |  |  |
|-----|------------------------------|-------------------------------------------------------------------------------------------------------------------------------------------------------------------|-------------------------------------------------------------------------------|-----------------------------------------------------------------------------------------------------------------------|--|--|
| 242 | 72                           | 51%                                                                                                                                                               |                                                                               |                                                                                                                       |  |  |
|     | Тетр                         | RH Co2                                                                                                                                                            |                                                                               |                                                                                                                       |  |  |
|     | Drain Traps in the Classroom | Drain traps, if present, can become a<br>problem when the water in the drain trap<br>evaporates due to infrequent use,<br>allowing sewer gases to enter the room. | Trap wet, no problem found.                                                   | No corrective action recommended at this time.                                                                        |  |  |
|     | General Cleanliness          | Check for pests.                                                                                                                                                  | Insects in light fixtures.                                                    | Maintenance needs to establish work orde<br>to inspect room for pests and implement<br>appropriate corrective action. |  |  |
|     | General Cleanliness          | Clean spills promptly.                                                                                                                                            | Standing water on counter by sink.                                            | Clean spills promptly.                                                                                                |  |  |
|     | General Cleanliness          | Confirm that the classroom is cleaned<br>properly                                                                                                                 | Floor tile stained and dirty. Surfaces dusty.                                 | Properly clean flooring and surfaces.                                                                                 |  |  |
|     | Thermal Comfort              | General items to watch for.                                                                                                                                       | Temperature was within acceptable range at time of assessment.                | No corrective action recommended at this time.                                                                        |  |  |
|     |                              | When accidents occur within the classroom (bathroom), who is responsible and how long do we wait before we call up front again?                                   |                                                                               |                                                                                                                       |  |  |
| 243 | 72                           | 50%                                                                                                                                                               |                                                                               |                                                                                                                       |  |  |
|     | Temp                         | RH Co2                                                                                                                                                            |                                                                               |                                                                                                                       |  |  |
|     | Exterior Inspection          | General considerations for roof.                                                                                                                                  | Ceiling tiles stained. Multiple stained tiles throughout school.              | Check roof for leaks.                                                                                                 |  |  |
|     | General Cleanliness          | Check for pests.                                                                                                                                                  | Various areas have signs of insects.                                          | Site based staff is to remove all food from<br>classrooms. Maintenance is to treat<br>buildings.                      |  |  |
|     | General Cleanliness          | Confirm that the classroom is cleaned properly                                                                                                                    | Floor tile stained and dirty. Surfaces dusty.                                 | Custodial staff should thorougly clean all<br>environmental surfaces and floors within<br>classroom.                  |  |  |
|     | Interior Inspection          | General considerations for classrooms and other areas.                                                                                                            | Entire facility return grills dusty.<br>Ceiling tiles at supply grills dusty. | Clean all HVAC grills.                                                                                                |  |  |
|     | Thermal Comfort              | Humidity level.                                                                                                                                                   | Temperature was within acceptable range at time of assessment.                | No corrective action recommended at this time.                                                                        |  |  |
|     |                              |                                                                                                                                                                   | · · · · · g · · · · · · · · · · · · · ·                                       |                                                                                                                       |  |  |